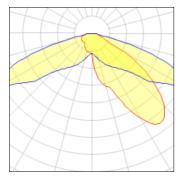

#### Light output 1 (integrated)

| Lamp type          | LED      | CCT         | 4000 K |
|--------------------|----------|-------------|--------|
| Nominal lamp power | 290 W    | CRI         | 70     |
| Total flux         | 36391 lm | LOR         | 100%   |
| Luminous efficacy  | 125 lm/W | Total power | 290 W  |