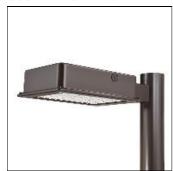

## Product data sheet

RV RIDGEVIEW LED LDRV-T4-E02-E-7060

**COOPER LIGHTING** 

One-piece, die-cast aluminum housing can be pole or wall-mounted, Optical design creates consistent distribution and scalability, Choice of 12 high-efficiency, patented AccuLED Optics™, Standard in 4000K (+/- 275K) CCT and nominal 70 CRI, Suitable for operation in -40°C to 40°C ambient environments, 120-277V 50/60Hz, 347V 60Hz or 480V 60Hz operation, Proprietary circuit module withstands 10kV of transient line surge, Optional battery pack and bi-level switching, Five-year warranty

Mounting mode

Pole top mounted

Shape and measurements

Length: 2.04 in Width: 12.00 in Height: 0.39 in

Adjustability

Fixed

Electric

System power: 52.1 W