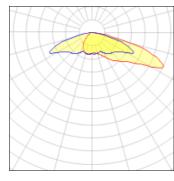

## Light output 1 (integrated)

| Lamp type          | LED      | CCT         | 3000 K |
|--------------------|----------|-------------|--------|
| Nominal lamp power | 52.1 W   | CRI         | 75     |
| Total flux         | 6031 lm  | LOR         | 100%   |
| Luminous efficacy  | 116 lm/W | Total power | 52.1 W |

Mounting mode

Pole top mounted

Shape and measurements

Length: 2.04 in Width: 12.00 in Height: 0.39 in

Adjustability

Fixed

Electric

System power: 52.1 W