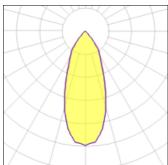

#### Light output 1

| IXLLD              |         |             |        |
|--------------------|---------|-------------|--------|
| Nominal lamp power | 13.4 W  | LOR         | 87%    |
| Lamp flux          | 994 lm  | Total flux  | 861 lm |
| Luminous efficacy  | 64 lm/W | Total power | 13.4 W |
| CCT                | 3000 K  |             |        |
| CRI                | 90      |             |        |
|                    |         |             |        |
|                    |         |             |        |
|                    |         |             |        |
|                    |         |             |        |
| 1 x LED            |         |             |        |
| Nominal lamp power | 6.2 W   | LOR         | 87%    |
| Lamp flux          | 576 lm  | Total flux  | 499 lm |
| Luminous efficacy  | 81 lm/W | Total power | 6.2 W  |
| CCT                | 3000 K  |             |        |
| CRI                | 90      |             |        |
|                    |         |             |        |
|                    |         |             |        |
|                    |         |             |        |
| 1 x LED            |         |             |        |
| Nominal lamp power | 9.2 W   | LOR         | 87%    |
| Lamp flux          | 773 lm  | Total flux  | 670 lm |
| Luminous efficacy  | 73 lm/W | Total power | 9.2 W  |
| CCT                | 3000 K  |             |        |
| CRI                | 90      |             |        |
|                    |         |             |        |