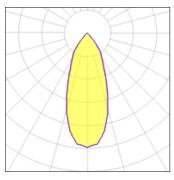

#### Light output 1

| IXLLD              |         |             |        |
|--------------------|---------|-------------|--------|
| Nominal lamp power | 13.4 W  | LOR         | 87%    |
| Lamp flux          | 994 lm  | Total flux  | 861 lm |
| Luminous efficacy  | 64 lm/W | Total power | 13.4 W |
| CCT                | 3000 K  |             |        |
| CRI                | 90      |             |        |
|                    |         |             |        |
|                    |         |             |        |
|                    |         |             |        |
|                    |         |             |        |
| 1 x LED            |         |             |        |
| Nominal lamp power | 6.2 W   | LOR         | 87%    |
| Lamp flux          | 576 lm  | Total flux  | 499 lm |
| Luminous efficacy  | 81 lm/W | Total power | 6.2 W  |
| CCT                | 3000 K  |             |        |
| CRI                | 90      |             |        |
|                    |         |             |        |
|                    |         |             |        |
|                    |         |             |        |
| 1 x LED            |         |             |        |
| Nominal lamp power | 9.2 W   | LOR         | 87%    |
| Lamp flux          | 773 lm  | Total flux  | 670 lm |
| Luminous efficacy  | 73 lm/W | Total power | 9.2 W  |
| CCT                | 3000 K  |             |        |
| CRI                | 90      |             |        |
|                    |         |             |        |