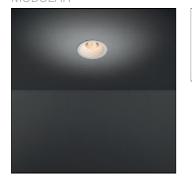

# Product data sheet

SMART LOTIS 82 IP55 LED GE 3000K FLOOD GOLD

12442446 MODULAR

1 x LED

Smart lighting family Smart Cake, Smart Lotis and Smart Kup form a new generation of spotlights which combine technical ingenuity with timeless design. This family's styling is based on our most popular designs. In concrete terms, the fittings consist of a module which can be combined with one of three trims to suit your requirements. The new spotlights can be combined with Smart Mask to form the perfect solution for any interior. Smart Lotis comes with the typical Lotis cup. Choose from a white or black structure.

Mounting mode

Ceiling recessed

### Shape and measurements

Height: 0.39 in Diameter: 3.23 in