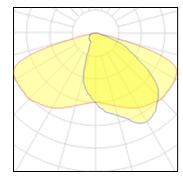

#### Light output 1

| 36 x LED           |          |
|--------------------|----------|
| Nominal lamp power | 1 W      |
| Lamp flux          | 170 lm   |
| Luminous efficacy  | 146 lm/W |
| CCT                | 4000 K   |
| CBI                | 80       |

| LOR         | 93%     |
|-------------|---------|
| Total flux  | 5679 lm |
| Total power | 39 W    |
|             |         |