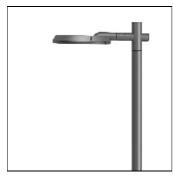

# Product data sheet

RFL540-SE [S65] IP66:LED-36/36W/4K 111-0422

WE-EF

IP66, Class I. IK07. Marine-grade, die-cast aluminium alloy. 5CE superior corrosion protection including PCS hardware. Silicone CCG® Controlled Compression Gasket. Non-reflecting safety glass lens, hinged with safety switch. Integral EC electronic converter in thermally separated compartment. CAD-optimised optics for superior illumination and glare control. OLC® One LED Concept. Factory installed LED circuit board. The luminaire is factory-sealed and does not need to be opened during installation.

## Mounting mode

Pole integrated

# Shape and measurements

Height: 3.19 in Diameter: 22.44 in Weight: 15 kg