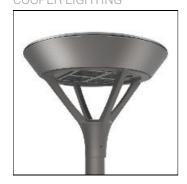

## Product data sheet

PMM MESA PMM-SA1B-830-U-SL2 COOPER LIGHTING

Die-cast aluminum housing and door, Lumens packages ranging from 3,000 - 29,000 lumens, Choice of 13 high-efficiency, patented AccuLED Optics™, Base casting slip fits over a standard 3" O.D. tenon, Wall, single and dual-mount configurations available, 10kV/10vkA surge protection standard, LED fixture features a five-year warranty