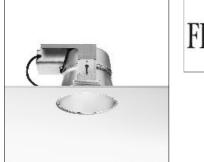

## Product data sheet

DOWNTOWN NO TRIM Ø215 03.0455/TC-TEL/18W

FLOS

Luminaires for embedded installation indoor with fluorescent lamps and of halogenuro metalist. Optical body made in injected aluminium with powder-coated paint finish. Heatsink made in injected aluminium under pressure attached to the body of the luminaire. Lower and upper reflectors available made of anodized aluminium with specular finish. Fixed upper reflector. Inferior reflector formed by self reflector and a spreading lens of 4mm thick and a polycarbonate ring that fixes the reflector to the aluminium ring of the product. Available in two diameters 160mm and 215mm.

| Mounting mode          | Electric           |
|------------------------|--------------------|
| Ceiling recessed       | System power: 18 W |
| Shape and measurements | Protection         |
| Height: 7.36 in        | IP: 23             |
| Diameter: 7.99 in      |                    |