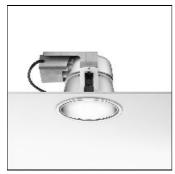

## Product data sheet

DOWNTOWN TRIM Ø215 03.0412/TC-TEL/2X32W

FLOS

Luminaires for embedded installation indoor with fluorescent lamps and of halogenuro metalist. Optical body made in injected aluminium with powder-coated paint finish. Heatsink made in injected aluminium under pressure attached to the body of the luminaire. Lower and upper reflectors available made of anodized aluminium with specular finish. Fixed upper reflector. Inferior reflector formed by self reflector and a spreading lens of 4mm thick and a polycarbonate ring that fixes the reflector to the aluminium ring of the product. Available in two diameters 160mm and 215mm.

Mounting mode

Ceiling recessed

Shape and measurements

Height: 7.36 in Diameter: 8.46 in

Adjustability

Fixed

Electric

System power: 64 W