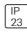

## Product data sheet

DOWNTOWN TRIM Ø215 03.0412/TC-TEL/2X32W

FLOS







Luminaires for embedded installation indoor with fluorescent lamps and of halogenuro metalist. Optical body made in injected aluminium with powder-coated paint finish. Heatsink made in injected aluminium under pressure attached to the body of the luminaire. Lower and upper reflectors available made of anodized aluminium with specular finish. Fixed upper reflector. Inferior reflector formed by self reflector and a spreading lens of 4mm thick and a polycarbonate ring that fixes the reflector to the aluminium ring of the product. Available in two diameters 160mm and 215mm.

## Light output 1



## 2 x Compact fluorescent lamp

| Nominal lamp power | 32 W    | Socket      | Gx24Q-3 |
|--------------------|---------|-------------|---------|
| Lamp flux          | 2400 lm | LOR         | 38%