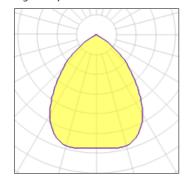

## Light output 1

## 2 x Compact fluorescent lamp

| Nominal lamp power | 32 W    | Socket      | Gx24Q-3 |
|--------------------|---------|-------------|---------|
| Lamp flux          | 2400 lm | LOR         | 38%     |
| Luminous efficacy  | 28 lm/W | Total flux  | 1822 lm |
| CCT                | 4000 K  | Total power | 64 W    |
| CBI                | 79      |             |         |