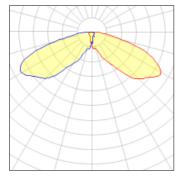

### Light output 1 (integrated)

| Lamp type          | LED      | CCT         | 5000 K |
|--------------------|----------|-------------|--------|
| Nominal lamp power | 129 W    | CRI         | 70     |
| Total flux         | 13281 lm | LOR         | 100%   |
| Luminous efficacy  | 103 lm/W | Total power | 129 W  |