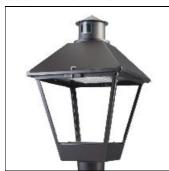

## Product data sheet

LXF/LXT LEXINGTON HID/LED LXF.LXT-PA1-50-722-U-T2U-TL

COOPER LIGHTING

Aluminum housing, top, and base, Greater than 98% life at 60,000 hours ( $40^{\circ}$ C) (LED), Up to 140 lumens per watt, Lumen packages ranging from 2,000 – 11,000 lumens, Self-aligning pole-top fitter fits 2-3/8" and 3" O.D. tenons, Optional NEMA photocontrol receptacle, Five-year warranty (LED)

Mounting mode

Pole top mounted

Shape and measurements

Height: 10.00 in Diameter: 14.00 in

Adjustability

Fixed

Electric

System power: 54 W