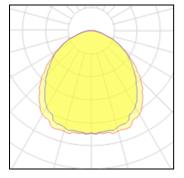

# Light output 1 (integrated, emergency)

| Lamp type          |          | CCT         | 3783 K |
|--------------------|----------|-------------|--------|
| Nominal lamp power | 3 W      | CRI         | 80     |
| Total flux         | 479 lm   | LOR         | 100%   |
| Luminous efficacy  | 160 lm/W | Total power | 3 W    |
|                    |          |             |        |