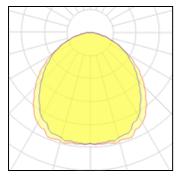

Light output 2 (integrated)

| Lamp type          | LED      | CCT         | 4000 K |
|--------------------|----------|-------------|--------|
| Nominal lamp power | 31.7 W   | CRI         | 80     |
| Total flux         | 3324 lm  | LOR         | 100%   |
| Luminous efficacy  | 105 lm/W | Total power | 31.7 W |