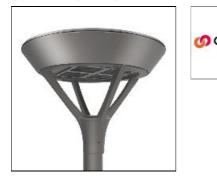

## Product data sheet

PMM MESA PMM-SA1C-740-U-SLL-HSS COOPER LIGHTING

Die-cast aluminum housing and door, Lumens packages ranging from 3,000 - 29,000 lumens, Choice of 13 high-efficiency, patented AccuLED Optics™, Base casting slip fits over a standard 3" O.D. tenon, Wall, single and dual-mount configurations available, 10kV/10vkA surge protection standard, LED fixture features a five-year warranty