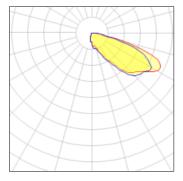

## Light output 1 (integrated)

| Lamp type          | LED     | CCT         | 4000 K |
|--------------------|---------|-------------|--------|
| Nominal lamp power | 59 W    | CRI         | 70     |
| Total flux         | 4575 lm | LOR         | 100%   |
| Luminous efficacy  | 78 lm/W | Total power | 59 W   |