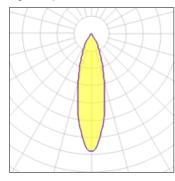

#### Light output 1

| I x LED            |         |
|--------------------|---------|
| Nominal lamp power | 45 W    |
| Lamp flux          | 4500 lm |
| Luminous efficacy  | 79 lm/W |
| CCT                | 3000 K  |
| CRI                | 80      |

| LOR         | 79%     |
|-------------|---------|
| Total flux  | 3547 lm |
| Total power | 45 W    |
|             |         |