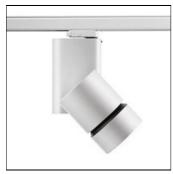

# Product data sheet

SOLID PURE 09.2726 LED ARRAY 43W 30°

FLOS

Spotlight to be installed on 3-circuit-track with LED Light source. Integrated power supply 220-240,50-60Hz.

#### Mounting mode

Ceiling mounted, Contact rail

#### Shape and measurements

Height: 5.87 in Diameter: 4.06 in

## Adjustability

Rotatable