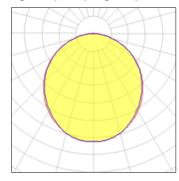

# Light output 1 (integrated)

| Lamp type          | LED     | CCT         | 4000 K |
|--------------------|---------|-------------|--------|
| Nominal lamp power | 28 W    | CRI         | 80     |
| Total flux         | 1750 lm | LOR         | 100%   |
| Luminous efficacy  | 62 lm/W | Total power | 28 W   |