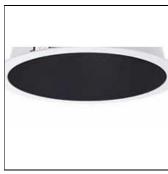

## Product data sheet

PLEIAD G4 125 BLACK MEDIUM REC HL 840 CLO 73252-528

**FAGERHULT** 

Installation Recessed mounting in unventilated or ventilated suspended ceilings. Separate driver and installation clip for easy and tool-free installation supplied as standard. An assembly plate must be used when mounting on soft tile ceilings, see accessories. For detailed information, see the installation instructions. Connection Connection in separate driver box. Snap-in terminal block 3x1.5 mmm² (x2), onward connection possible. 5x1.5 mm² (x2) when dimming. Can also be supplied with chassis mounted snap-in connector in the ballast where a T-splitter or mains cable and plug are possible. The luminaire body and driver are interconnected with a snap-in connector. Design Luminaire body in cast aluminium. Visible reflector ring in white aluminium (RAL 9003). Reflector Reflector of matt metallised aluminium, white (RAL 9003) or black (RAL 9005) finish. Reflector ring in white aluminium (RAL 9003). Lens of clear acrylic. Miscellaneous The luminaire is supplied with dust protection over the light opening. IP 64 under a suspended ceiling, IP 20 above a suspended ceiling.

Mounting mode

Ceiling recessed

Shape and measurements

Length: 5.63 in Width: 5.63 in Height: 3.86 in

Adjustability

Fixed

Design

Color of housing: Black, White