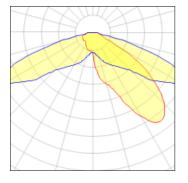

#### Light output 1 (integrated)

| Lamp type          | LED      | CCT         | 5700 K |
|--------------------|----------|-------------|--------|
| Nominal lamp power | 226 W    | CRI         | 70     |
| Total flux         | 28792 lm | LOR         | 100%   |
| Luminous efficacy  | 127 lm/W | Total power | 226 W  |