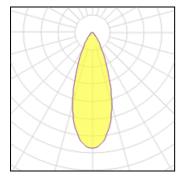

Light output 2

## 1 x LED

| IXLLD              |          |             |        |
|--------------------|----------|-------------|--------|
| Nominal lamp power | 5.5 W    | LOR         | 80%    |
| Lamp flux          | 630 lm   | Total flux  | 504 lm |
| Luminous efficacy  | 115 lm/W | Total power | 5.5 W  |
| CCT                | 3000 K   |             |        |
| CRI                | 90       |             |        |
|                    |          |             |        |