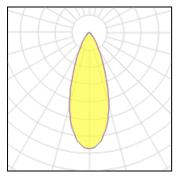

IP 20

Light output 1

| 1 x LED            |          |             |        |
|--------------------|----------|-------------|--------|
| Nominal lamp power | 5.5 W    | LOR         | 80%    |
| Lamp flux          | 630 lm   | Total flux  | 504 lm |
| Luminous efficacy  | 115 lm/W | Total power | 5.5 W  |
| CCT                | 3000 K   |             |        |
| CRI                | 90       |             |        |
|                    |          |             |        |