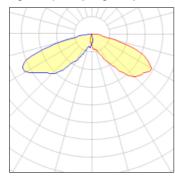

## Light output 1 (integrated)

| Lamp type          | LED     | CCT         | 2700 K |
|--------------------|---------|-------------|--------|
| Nominal lamp power | 67 W    | CRI         | 70     |
| Total flux         | 4183 lm | LOR         | 100%   |
| Luminous efficacy  | 62 lm/W | Total power | 67 W   |