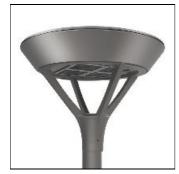

## Product data sheet

MSA MESA LED MSA-SA1D-727-U-SLR-HSS

Die-cast aluminum housing and door, Lumens packages ranging from 3,000 - 29,000 lumens, Choice of 13 high-efficiency, patented AccuLED Optics™, Base casting slip fits over a standard 3" O.D. tenon, Wall, single and dual-mount configurations available, 10kV/10vkA surge protection standard, LED fixture features a five-year warranty

Mounting mode

Wall mounted

Shape and measurements

Height: 0.39 in Diameter: 6.00 in

Adjustability

Fixed

Electric

System power: 67 W