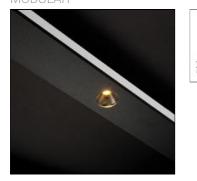

# Product data sheet

MP78 LED 2700K MEDIUM BLACK BASE 93527132+93520032 MODULAR

MP78 is a LED designated profile. For accent lighting, use LED spotlights available in 2700K, in single or double lamp modules. With a depth of just 37mm, MP78 is one of the thinnest profiles on the market. Its 78mm width also makes it a very slim fixture. An ingenious detail is that the heat is automatically conducted away by the aluminium housing. The standard finishes are a white or black structure. You can also create your own colour combinations by choosing a base plate and top plate in different colours. The MP78 can be either surface mounted or suspended.