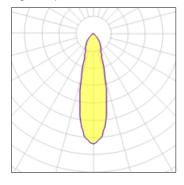

#### Light output 1

| 1 x LED            |         |             |         |
|--------------------|---------|-------------|---------|
| Nominal lamp power | 11 W    | LOR         | 91%     |
| Lamp flux          | 1153 lm | Total flux  | 1052 lm |
| Luminous efficacy  | 81 lm/W | Total power | 13 W    |
| CCT                | 2700 K  |             |         |
| CRI                | 90      |             |         |
|                    |         |             |         |