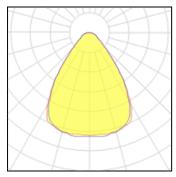

# Light output 1 (integrated)

| Lamp type          | LED      | CCT         | 3000 K |
|--------------------|----------|-------------|--------|
| Nominal lamp power | 21 W     | CRI         | 80     |
| Total flux         | 3500 lm  | LOR         | 100%   |
| Luminous efficacy  | 167 lm/W | Total power | 21 W   |