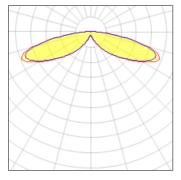

## Light output 1 (integrated)

| Lamp type          | LED      | CCT         | 5700 K |
|--------------------|----------|-------------|--------|
| Nominal lamp power | 54 W     | CRI         | 70     |
| Total flux         | 6451 lm  | LOR         | 100%   |
| Luminous efficacy  | 119 lm/W | ULOR        | 4%     |
|                    |          | Total power | 54 W   |
|                    |          |             |        |