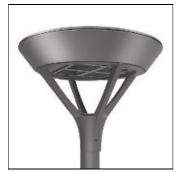

## Product data sheet

MSA MESA LED MSA-SA1D-830-U-T2-HSS

Die-cast aluminum housing and door, Lumens packages ranging from 3,000 - 29,000 lumens, Choice of 13 high-efficiency, patented AccuLED Optics™, Base casting slip fits over a standard 3" O.D. tenon, Wall, single and dual-mount configurations available, 10kV/10vkA surge protection standard, LED fixture features a five-year warranty