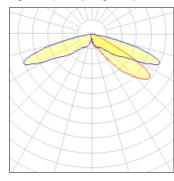

## Light output 1 (integrated)

| Lamp type          | LED     | CCT         | 3000 K |
|--------------------|---------|-------------|--------|
| Nominal lamp power | 67 W    | CRI         | 80     |
| Total flux         | 4110 lm | LOR         | 100%   |
| Luminous efficacy  | 61 lm/W | Total power | 67 W   |