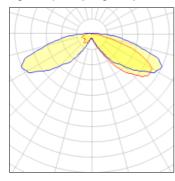

## Light output 1 (integrated)

| Lamp type          | LED      | CCT         | 4000 K |
|--------------------|----------|-------------|--------|
| Nominal lamp power | 40 W     | CRI         | 70     |
| Total flux         | 4763 lm  | LOR         | 100%   |
| Luminous efficacy  | 119 lm/W | ULOR        | 4%     |
|                    |          | Total power | 40 W   |