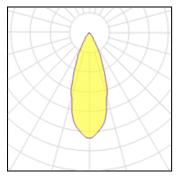

## 1 x LED

| Nominal lamp power |
|--------------------|
| Lamp flux          |
| Luminous efficacy  |
| ССТ                |
| CRI                |
|                    |

| 8.4 W   |  |
|---------|--|
| 800 lm  |  |
| 95 lm/W |  |
| 3000 K  |  |

90

| LOR         | 87%    |
|-------------|--------|
| Total flux  | 696 lm |
| Total power | 8.4 W  |
|             |        |