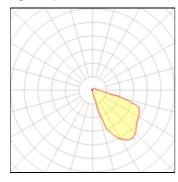

## Light output 1

| 1 x Metal halide lamp |
|-----------------------|
| Nominal lamp power    |
| Lamp flux             |
| Luminous efficacy     |
| CCT                   |
| CRI                   |

| 70 W    |
|---------|
| 7000 lm |
| 23 lm/W |
| 3000 K  |
| 84      |
|         |

| Socket      |  |
|-------------|--|
| LOR         |  |
| Total flux  |  |
| Total power |  |
|             |  |

| G12     |
|---------|
| 23%     |
| 1624 lm |

70 W