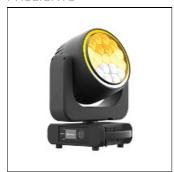

# Product data sheet

ASTRAWASH19PIX ASTRAWASH19PIX\_RED\_MED ZOOM

**PROLIGHTS** 

Astra Wash19Pix is an LED moving wash light, designed to be a workhorse for any touring, corporate and event applications, offering a superior level of brightness and advanced creative effect possibilities. Based on a 40W Osram RGBW LED light source, plus the exterior pixel ring, this unit features an extremely high-efficiency optical system capable of zooming from 4° to 54°, making this luminaire extremely versatile for any application. Astra Wash19Pix is single pixel controllable, with multiple on-board FX, and allows access to a precise and advanced white and colour control, all through DMX, W-DMX, Art-Net, sACN, Kling-Net and RDM. Features: Silent operation, smooth and fast movements Zoom from 4° to 54° with high optical efficiency Pixel and ring control, precise white CCT, multiple FX and colour features