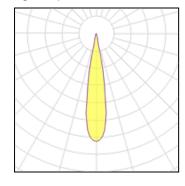

# Product data sheet

ASTRAWASH19PIX ASTRAWASH19PIX\_RED\_MED ZOOM

**PROLIGHTS** 

Astra Wash19Pix is an LED moving wash light, designed to be a workhorse for any touring, corporate and event applications, offering a superior level of brightness and advanced creative effect possibilities. Based on a 40W Osram RGBW LED light source, plus the exterior pixel ring, this unit features an extremely high-efficiency optical system capable of zooming from 4° to 54°, making this luminaire extremely versatile for any application. Astra Wash19Pix is single pixel controllable, with multiple on-board FX, and allows access to a precise and advanced white and colour control, all through DMX, W-DMX, Art-Net, sACN, Kling-Net and RDM. Features: Silent operation, smooth and fast movements Zoom from 4° to 54° with high optical efficiency Pixel and ring control, precise white CCT, multiple FX and colour features