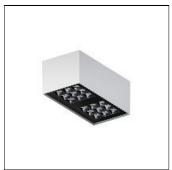

## Product data sheet

BOX 2C DARK SQ 2L 2 X 19W 53° 3000 K LL1102.BUPT300EN

**GHIDINI** 

Series of ceiling fixtures with a simple and clean geometric design characterized by a low glare value. Designed for lighting residential and commercial spaces, are available in various configurations. Different types of optics are available for the best light control. Thanks to a wide range of finishes, metallic and textured, it allows total versatility in every context.

Mounting mode

Ceiling mounted

Shape and measurements

Length: 6.30 in Width: 12.60 in Height: 6.30 in

Adjustability

Fixed

Electric

System power: 19 W Appliance Class: I