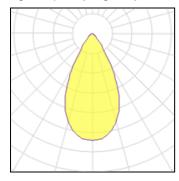

## Light output 1 (integrated)

| Lamp type          | LED     | CCT         | 3000 K |
|--------------------|---------|-------------|--------|
| Nominal lamp power | 19 W    | CRI         | 90     |
| Total flux         | 1666 lm | LOR         | 100%   |
| Luminous efficacy  | 88 lm/W | Total power | 19 W   |