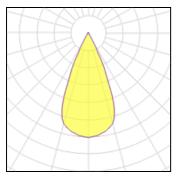

# Product data sheet

SPL14 - SPY 39 FOCUS 927 DIM5 27328 9205 DELTA LIGHT

Luminaire, low voltage systems low voltage system mounted (indoor use) from Deltalight, named SPL14 - SPY 39 FOCUS 927 DIM5, available in the colour(s): black, flemish bronze, flemish gold, gold coloured, white. This luminaire can be used with the following 48V lighting system(s): SPLITLINE 14 - PROFILE. This luminaire is equipped with LED array 8,6W / CRI>90 (R9: 60) / 2700K / 974lm with build-in converter to operate on a voltage of 48V-DC. Dimming protocol: DALI. Light distributor: lens 15-45°.