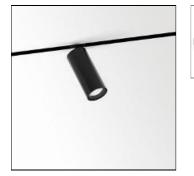

# Product data sheet

SPL14 - SPY 39 FOCUS 927 DIM5 27328 9205 DELTA LIGHT

Luminaire, low voltage systems low voltage system mounted (indoor use) from Deltalight, named SPL14 - SPY 39 FOCUS 927 DIM5, available in the colour(s): black, flemish bronze, flemish gold, gold coloured, white. This luminaire can be used with the following 48V lighting system(s): SPLITLINE 14 - PROFILE. This luminaire is equipped with LED array 8,6W / CRI>90 (R9: 60) / 2700K / 974lm with build-in converter to operate on a voltage of 48V-DC. Dimming protocol: DALI. Light distributor: lens 15-45°.

#### Mounting mode

Ceiling recessed, Contact rail, Wall recessed

### Shape and measurements

Length: 0.28 in Width: 6.30 in Height: 0.04 in