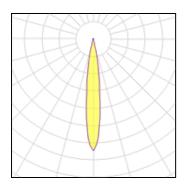

# Product data sheet

SPL14 - SPY 39 FOCUS 927 DIM5 27328 9205 DELTA LIGHT

Luminaire, low voltage systems low voltage system mounted (indoor use) from Deltalight, named SPL14 - SPY 39 FOCUS 927 DIM5, available in the colour(s): black, flemish bronze, flemish gold, gold coloured, white. This luminaire can be used with the following 48V lighting system(s): SPLITLINE 14 - PROFILE. This luminaire is equipped with LED array 8,6W / CRI>90 (R9: 60) / 2700K / 974lm with build-in converter to operate on a voltage of 48V-DC. Dimming protocol: DALI. Light distributor: lens 15-45°.