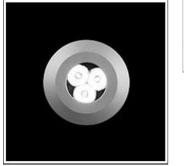

## Product data sheet

SIGMA LED 518033 FLOS

• Recessed light for outdoor installation on wall, ceiling or ground. • Configuration: turned aluminium body (EN AW 6060) with 15 micron anodizing for high resistance to corrosion. Caps and flat frame in 316L stainless steel.

| Mounting mode          | Electric             |
|------------------------|----------------------|
| Floor recessed         | System power: 4.5 W  |
| Shape and measurements | Appliance Class: III |
| Height: 2.60 in        | Protection           |
| Diameter: 2.56 in      | IP: 67               |
| Adjustability          | IK: 06               |
| Fixed                  |                      |