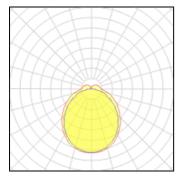

### Light output 1

| 1 x LED            |          |             |         |
|--------------------|----------|-------------|---------|
| Nominal lamp power | 28 W     | LOR         | 100%    |
| Lamp flux          | 4590 lm  | ULOR        | 11%     |
| Luminous efficacy  | 139 lm/W | Total flux  | 4590 lm |
| CCT                | 4000 K   | Total power | 33 W    |
| CRI                | 80       |             |         |
|                    |          |             |         |