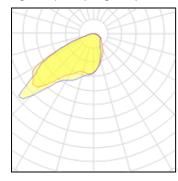

## Light output 1 (integrated)

| Lamp type          | LED      | CCT         | 4000 K |
|--------------------|----------|-------------|--------|
| Nominal lamp power | 75 W     | CRI         | 80     |
| Total flux         | 8000 lm  | LOR         | 100%   |
| Luminous efficacy  | 107 lm/W | ULOR        | 62%    |
|                    |          | Total power | 75 W   |