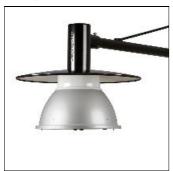

## Product data sheet

STOCKHOLM POST - ZEBRA OPTICS, 8000 LM, 840 M810X-A2ZAXX

ATELJÉ LYKTAN

IP 65

For more information about the products please visit our website www.ateljelyktan.se

Mounting mode

Pole top mounted

Shape and measurements

Height: 15.75 in Diameter: 23.23 in

Adjustability

Free

Electric

System power: 75 W