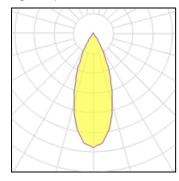

## Light output 1

| 1 x LED            |
|--------------------|
| Nominal lamp power |
| Lamp flux          |
| Luminous efficacy  |
| CCT                |
| CRI                |

| LOR         | 100%    |
|-------------|---------|
| Total flux  | 1540 lm |
| Total power | 17 W    |
|             |         |

14 W 1540 lm 91 lm/W 4000 K

90

Protection

IP: 20