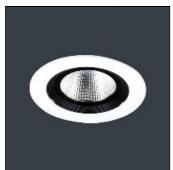

## Product data sheet

TEGO 38° BEAM LED - 14W - 4000K TEG18038

THORLUX LIGHTING

Recessed luminaires with injection moulded reflector finished white. Open IP20 and frosted IP65 versions available in 14W and 20W. Applications: reception areas, retail, public areas and toilets.

Mounting mode

Ceiling recessed

Shape and measurements

Height: 4.72 in Diameter: 4.69 in

Adjustability

Free

Electric

System power: 17 W