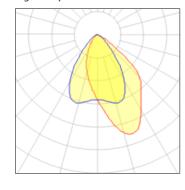

## 1 x Halogen low voltage lamp without reflector

| Nominal lamp power | 75 W    | Socket      | Gy6.35 |
|--------------------|---------|-------------|--------|
| Lamp flux          | 1575 lm | LOR         | 49%    |
| Luminous efficacy  | 10 lm/W | Total flux  | 771 lm |
| CCT                | 3000 K  | Total power | 75 W   |
| CRI                | 99      |             |        |