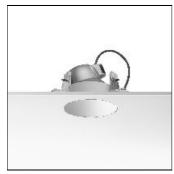

## Product data sheet

KAP 145 03.4471.74/QT-12/75W

FLOS

Luminaire with embedded installations on ceilings for halogen lamps and metal halide. The Easy Kap version, incorporates body injected in zamak with liquid paint finish and outer diameter of 105mm with opal glass diffuser. Pre-frame installation not necessary. The Kap version incorporates body injected in aluminium with liquid paint finish. It is available in two sizes: 105mm and 145mm, always in No Trim installation. Main view made of anodized gloss aluminium with diffuser element made in borosilicate glass. Lampholders with heatsink element in injected aluminium and embedment ring of the optical body in thermoplastic material. Finishings: white (B1), matt gold (GL), blue (BU) and black (74).

Mounting mode

Ceiling recessed

Shape and measurements

Height: 5.12 in Diameter: 5.71 in

Adjustability

Fixed

Electric

System power: 75 W