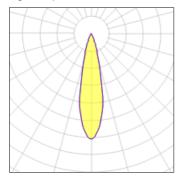

## Product data sheet

TUBULAR BELLS PRO 07.9480/PH LED/8,5W/IN

FLOS

Ceiling luminaires for direct illumination. Body of the luminaire made of extrusion aluminium. Zoom lens available to regulate the opening grade of luminous beam. Versions 1/2 are available in two different lengths: 100 and 550mm. The LED version and the PRO versions have a crosshead shielded. Available finishes: white (09, 11), satin anodized aluminium (61, AS), anodized black (30, AN).