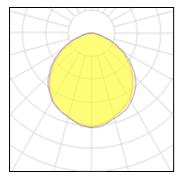

Light output 1

#### 1 x LED Nominal lamp power 600 W LOR 100% 72000 lm Total flux 72017 lm Lamp flux Luminous efficacy 120 lm/W Total power 600 W CCT 6500 K CRI 82

Pole top mounted, Pendant