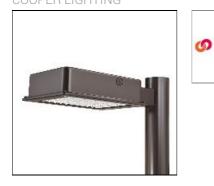

# Product data sheet

RV RIDGEVIEW LED LDRV-T4-E03-E COOPER LIGHTING

Ugading Solutions

One-piece, die-cast aluminum housing can be pole or wall-mounted, Optical design creates consistent distribution and scalability, Choice of 12 high-efficiency, patented AccuLED Optics<sup>™</sup>, Standard in 4000K (+/- 275K) CCT and nominal 70 CRI, Suitable for operation in -40°C to 40°C ambient environments, 120-277V 50/60Hz, 347V 60Hz or 480V 60Hz operation, Proprietary circuit module withstands 10kV of transient line surge, Optional battery pack and bi-level switching, Five-year warranty

#### Mounting mode

Pole top mounted