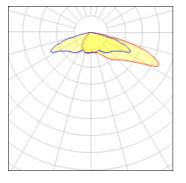

# Light output 1 (integrated)

| Lamp type          | LED      | CCT         | 3000 K |
|--------------------|----------|-------------|--------|
| Nominal lamp power | 75.2 W   | CRI         | 75     |
| Total flux         | 8816 lm  | LOR         | 100%   |
| Luminous efficacy  | 117 lm/W | Total power | 75.2 W |