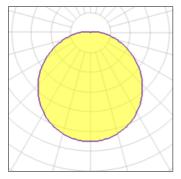

#### Light output 1 (integrated)

| Lamp type          | LED     | CCT         | 3114 K |
|--------------------|---------|-------------|--------|
| Nominal lamp power | 19 W    | CRI         | 80     |
| Total flux         | 1750 lm | LOR         | 100%   |
| Luminous efficacy  | 92 lm/W | ULOR        | 3%     |
|                    |         | Total power | 19 W   |