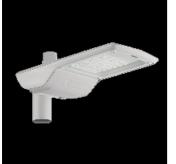

# Product data sheet

URBINO TWILIGHT LED 36W 4200LM 3000K IP66 07 - FOR AREA LIGHTING GRAY II 130222.5L432.061.986

LUG

Professional streetlight luminaire for LED light sources. Luminaire with twilight sensor. High efficacy to 131 lm/W Mounting: on pillar ø60/76mm, on outriggers ø60/76mm Body: high pressure die-cast aluminum Lateral Surface Wind Exposed: 0.054 m² Power supply efficiency >95% Power: 220-240V 50/60Hz Lifetime (L90B10): 100 000 h Available on request: DALI, DIM 1..10V, LLOC, knife switch, 10kV surge protection, NTC, access to the driver chamber without the use of tools. Additional information: tilt adjustment: -15° to +15° (every 5°). Other remarks: the pole and boom are not part of the luminaire Warranty: 5 years Application: express roads, local roads, town roads, residential area roads, pedestrian crossings, area lighting, avenues, promenade, cycle paths. Type of optics: 07 - for area lighting

# Shape and measurements

Length: 21.65 in Width: 9.84 in Height: 7.68 in

# Design

Color of housing: Silver gray