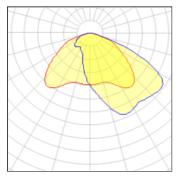

# Product data sheet

URBINO TWILIGHT LED 36W 4200LM 3000K IP66 07 - FOR AREA LIGHTING GRAY II 130222.5L432.061.986

LUG

Professional streetlight luminaire for LED light sources. Luminaire with twilight sensor. High efficacy to 131 lm/W Mounting: on pillar ø60/76mm, on outriggers ø60/76mm Body: high pressure die-cast aluminum Lateral Surface Wind Exposed: 0.054 m² Power supply efficiency >95% Power: 220-240V 50/60Hz Lifetime (L90B10): 100 000 h Available on request: DALI, DIM 1..10V, LLOC, knife switch, 10kV surge protection, NTC, access to the driver chamber without the use of tools. Additional information: tilt adjustment: -15° to +15° (every 5°). Other remarks: the pole and boom are not part of the luminaire Warranty: 5 years Application: express roads, local roads, town roads, residential area roads, pedestrian crossings, area lighting, avenues, promenade, cycle paths. Type of optics: 07 - for area lighting