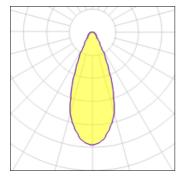

## Light output 1

| 1 x LED            |         |             |  |
|--------------------|---------|-------------|--|
| Nominal lamp power | 9 W     | LOR         |  |
| Lamp flux          | 565 lm  | Total flux  |  |
| Luminous efficacy  | 63 lm/W | Total power |  |
| CCT                | 3200 K  |             |  |
| CRI                | 80      |             |  |

Protection

IP: 44

46% 261 lm 9 W