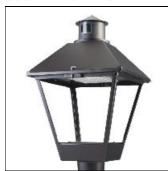

## Product data sheet

LXF/LXT LEXINGTON HID/LED LXF.LXT-PA1-100-750-U-5WQ

COOPER LIGHTING

Aluminum housing, top, and base, Greater than 98% life at 60,000 hours ( $40^{\circ}$ C) (LED), Up to 140 lumens per watt, Lumen packages ranging from 2,000 – 11,000 lumens, Self-aligning pole-top fitter fits 2-3/8" and 3" O.D. tenons, Optional NEMA photocontrol receptacle, Five-year warranty (LED)

Mounting mode

Pole top mounted

Shape and measurements

Height: 0.39 in Diameter: 14.00 in

Adjustability

Fixed

Electric

System power: 96 W