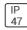

## Product data sheet

LXF/LXT LEXINGTON HID/LED LXF.LXT-PA1-100-730-U-SL3-TL

COOPER LIGHTING







Aluminum housing, top, and base, Greater than 98% life at 60,000 hours ( $40^{\circ}$ C) (LED), Up to 140 lumens per watt, Lumen packages ranging from 2,000 – 11,000 lumens, Self-aligning pole-top fitter fits 2-3/8" and 3" O.D. tenons, Optional NEMA photocontrol receptacle, Five-year warranty (LED)

## Light output 1 (integrated)



| Lamp type          | LED     | CCT         | 3000 K |
|--------------------|---------|-------------|--------|
| Nominal lamp power | 96 W    | CRI         | 70     |
| Total flux         | 8456 lm | LOR         | 100%   |
| Luminous efficacy  | 88 lm/W | ULOR        | 4%     |
|                    |         | Total power | 96 W   |

Mounting mode

Pole top mounted

Shape and measurements

Height: 10.00 in Diameter: 14.00 in

Adjustability

Fixed

Electric