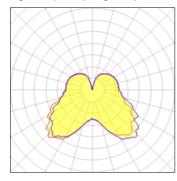

## Light output 1 (integrated)

| Lamp type          | LED      | CCT         | 3000 K |
|--------------------|----------|-------------|--------|
| Nominal lamp power | 3.31 W   | CRI         | 80     |
| Total flux         | 355 lm   | LOR         | 100%   |
| Luminous efficacy  | 107 lm/W | ULOR        | 34%    |
|                    |          | Total power | 3.31 W |