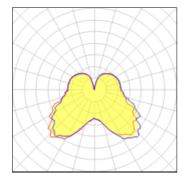

## Light output 2 (integrated)

| Lamp type          | LED      | CCT         | 3000 K |
|--------------------|----------|-------------|--------|
| Nominal lamp power | 3.31 W   | CRI         | 80     |
| Total flux         | 355 lm   | LOR         | 100%   |
| Luminous efficacy  | 107 lm/W | ULOR        | 34%    |
|                    |          | Total power | 3.31 W |