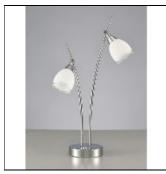

## Product data sheet

TL982 LUTINA

FRANKLITE

Lutina 2 light Table Lamp in chrome finish with small clear edged satin white adjustable glasses, a switch on the base, and mains voltage G9 halogen lamps.

Mounting mode

Table luminaire

Shape and measurements

Length: 4.92 in Width: 5.42 in Height: 17.72 in

Adjustability

Free

Electric

System power: 6.62 W