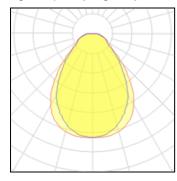

## Light output 1 (integrated)

| Lamp type          | LED      | CCT         | 3953 K |
|--------------------|----------|-------------|--------|
| Nominal lamp power | 39 W     | CRI         | 80     |
| Total flux         | 4914 lm  | LOR         | 100%   |
| Luminous efficacy  | 126 lm/W | Total power | 39 W   |