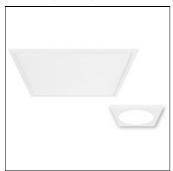

# Product data sheet

LEDGE RECESSED MICRO 1200X300 4000K 39W WT 1204069

DEFA LIGHTING

Interior fitting to be recessed in T-profile ceiling. Frame in aluminium powder painted in white RAL 9010. Opal acrylic diffuser. Ledge is delivered "plug&play", complete with 1.5m 2-pol cable and plug from driver. DALI version supplied with 1.5m 4pol cable from driver, DALI entries with DA, DA marking. The driver and the LED panel are connected with 1m cable.

#### Mounting mode

Ceiling recessed

#### Shape and measurements

Length: 47.05 in Width: 11.61 in Height: 0.47 in