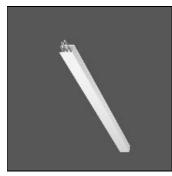

## Product data sheet

LOUI 27 90-LM118-1000

RZB

Surface module LED/13,6W-3000K L1000 Attention: This article is only available in combination with a Less is more 27 configuration. You can find our Less is more 27 configurator under https://www.rzb.de/en/products/loui-configurator/

Mounting mode

Wall mounted

Shape and measurements

Length: 1.06 in Width: 39.37 in Height: 1.26 in

Adjustability

Fixed

Electric

System power: 17 W