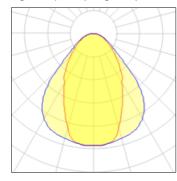

## Light output 1 (integrated)

| Lamp type          | LED     | CCT         | 3000 K |
|--------------------|---------|-------------|--------|
| Nominal lamp power | 17 W    | CRI         | 80     |
| Total flux         | 1200 lm | LOR         | 100%   |
| Luminous efficacy  | 71 lm/W | Total power | 17 W   |