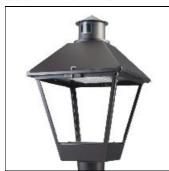

## Product data sheet

LXF/LXT LEXINGTON HID/LED LXF.LXT-PA1-100-760-U-SL3-CL

COOPER LIGHTING

Aluminum housing, top, and base, Greater than 98% life at 60,000 hours ( $40^{\circ}$ C) (LED), Up to 140 lumens per watt, Lumen packages ranging from 2,000 – 11,000 lumens, Self-aligning pole-top fitter fits 2-3/8" and 3" O.D. tenons, Optional NEMA photocontrol receptacle, Five-year warranty (LED)

Mounting mode

Pole top mounted

Shape and measurements

Height: 10.00 in Diameter: 14.00 in

Adjustability

Fixed

Electric

System power: 96 W