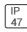

## Product data sheet

LXF/LXT LEXINGTON HID/LED LXF.LXT-PA1-100-760-U-SL3-CL

COOPER LIGHTING







Aluminum housing, top, and base, Greater than 98% life at 60,000 hours ( $40^{\circ}$ C) (LED), Up to 140 lumens per watt, Lumen packages ranging from 2,000 – 11,000 lumens, Self-aligning pole-top fitter fits 2-3/8" and 3" O.D. tenons, Optional NEMA photocontrol receptacle, Five-year warranty (LED)

## Light output 1 (integrated)



| Lamp type          | LED      | CCT         | 5700 K |
|--------------------|----------|-------------|--------|
| Nominal lamp power | 96 W     | CRI         | 70     |
| Total flux         | 9564 lm  | LOR         | 100%   |
| Luminous efficacy  | 100 lm/W | ULOR        | 2%     |
|                    |          | Total nower | 96 W   |

Mounting mode

Pole top mounted

Shape and measurements

Height: 10.00 in Diameter: 14.00 in

Adjustability

Fixed

Elec