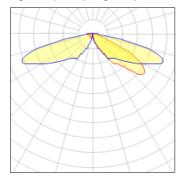

## Light output 1 (integrated)

| Lamp type          | LED      | CCT         | 5700 K |
|--------------------|----------|-------------|--------|
| Nominal lamp power | 96 W     | CRI         | 70     |
| Total flux         | 9564 lm  | LOR         | 100%   |
| Luminous efficacy  | 100 lm/W | ULOR        | 2%     |
|                    |          | Total nower | 96 W   |