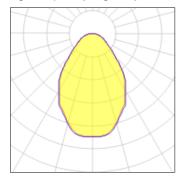

## Light output 1 (integrated)

| Lamp type          | LED      | CCT         | 4000 K |
|--------------------|----------|-------------|--------|
| Nominal lamp power | 6.9 W    | CRI         | 80     |
| Total flux         | 720 lm   | LOR         | 100%   |
| Luminous efficacy  | 104 lm/W | Total power | 6.9 W  |