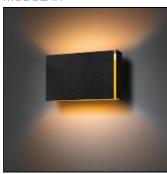

## Product data sheet

SPLIT LARGE 2XLED 2700K WHITE STRUC - GOLD INTERIOR 12604189

MODULAR

Inquisitive lighting Split is the result of improved folding techniques. It is a wall-mounted up- and downlighter which consists of a single folded plate with a fine slit from which the light radiates. Split's asymmetrical design makes it ideal for areas that would benefit from atmospheric lighting, such as living rooms, bedrooms or hallways. Available with a white or black structure and a white, black or gold interior which ensures a warm glow of light. Designed by Couvreur & Devos.