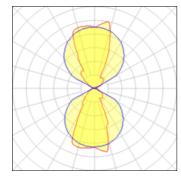

LOR ULOR Total flux Total power

39% 20% 315 lm

8.6 W

Mounting mode

Wall mounted

Shape and measurements

Length: 10.24 in Width: 6.30 in Height: 2.36 in

Adjustability