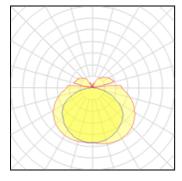

## Product data sheet

GLAZE AL BATTEN LGLZ01X024XC JAQUAR

24W - 2400lm - 6500K - CRI>80 Ra - Beam Angle 160°

## 1 x LED

IP 20

| I A LLD            |          |             |         |
|--------------------|----------|-------------|---------|
| Nominal lamp power | 24 W     | LOR         | 100%    |
| Lamp flux          | 2400 lm  | Total flux  | 2400 lm |
| Luminous efficacy  | 100 lm/W | Total power | 24 W    |
| CCT                | 6500 K   |             |         |
| CRI                | 80       |             |         |
|                    |          |             |         |