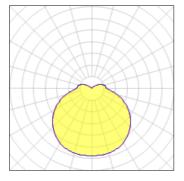

## Light output 1 (integrated)

| Lamp type          | LED    | CCT         | 2700 K |
|--------------------|--------|-------------|--------|
| Nominal lamp power | 75 W   | CRI         | 80     |
| Total flux         | 516 lm | LOR         | 100%   |
| Luminous efficacy  | 7 lm/W | ULOR        | 13%    |
|                    |        | Total power | 75 W   |