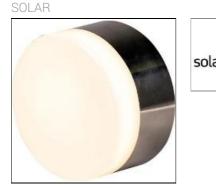

| Mounting mode |
|---------------|
|---------------|

Wall mounted

Shape and measurements

Height: 2.76 in Diameter: 5.20 in

Adjustability

Fixed

Design

Color of housing: Silver gray