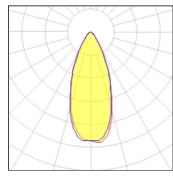

## Light output 1 (integrated)

| Lamp type          | LED      | CCT         | 4032 K |
|--------------------|----------|-------------|--------|
| Nominal lamp power | 52.1 W   | CRI         | 80     |
| Total flux         | 5989 lm  | LOR         | 100%   |
| Luminous efficacy  | 115 lm/W | Total power | 52.1 W |