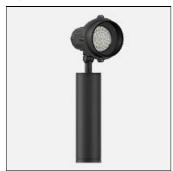

# Product data sheet

MIC 9 STANDING MOUNTED FLOODLIGHTS MI-50463-W-W40

LIGMAN

- Lamp LED - CRI Ra > 80 - MacAdam Ellipse 3 SDCM - Colour 3000K , 4000K - Die-cast aluminium housing pre-treated before powder coating ensuring high corrosion resistance - Single cable entry - Stainless steel fasteners in grade 316 - Durable silicone rubber gasket - High-efficiency PMMA lens - Clear toughened glass - Integral control gear installed in the spigot cover

## Mounting mode

Standing / Bollard, Wall mounted

## Shape and measurements

Height: 32.09 in Diameter: 10.24 in Weight: 6.8 kg

## Design

Color of housing: Black, White, Silver gray