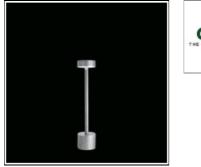

# Product data sheet

VINCENZA LED 10812992 FLOS

• Outdoor LED bollard light (no light pollution) • Configuration: die cast aluminium structure. EN AB-47100 alloy (low copper content). Extruded aluminium stem. • Double layer coating for high resistance to corrosion: The low copper Aluminium alloy is painted with a double coat using powders which are complaint with QUALICOAT standards: a first layer of epoxy powder (with excellent chemical and mechanical resistance) and a second finishing layer of polyester powder (resistant to UV rays and atmospheric agents). The entire painting process of the aluminium fitting starts from components which have been sand-blasted in advance to make the surface more porous and increase the adherence of the paint. Ares effects alkaline and acid washing to clean the surfaces completely, then rinses with demineralised water to remove any residue particles, subsequently a chemical conversion treatment is done to protect against rusting. • Plastic sandblasted diffuser, neoprene gaskets.

#### Mounting mode

Standing / Bollard

#### Shape and measurements

Height: 1.57 in Diameter: 4.72 in

Adjustability

Fixed